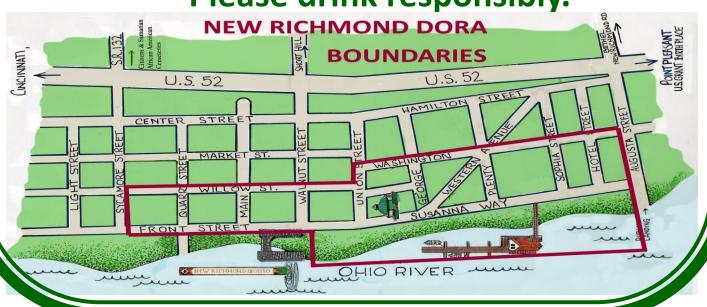

Village of NEW

RICHMOND

## **RULES**

- DORA operates daily between noon and 10PM.
- DORA beverages can only be purchased from participating establishments.

  Beverages from one DORA establishment cannot be taken into another
- DORA establishment or special event area which serves alcohol.
- DORA beverages are not permitted at all retailers and restaurants, please check each individual location before entering.
- One beverage is permitted per cup per use. No cans, glass bottles, or outside beverages are permitted.
- You must stay within the DORA boundaries with your beverage. All cups must be disposed of within the DORA boundaries.
- m Must be 21 years or older. Beverages are not permitted in vehicles.

Please drink responsibly.